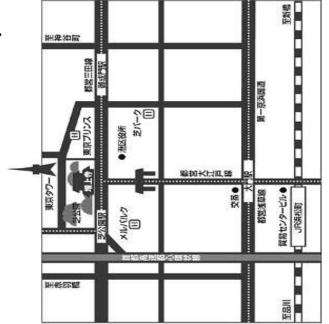

ふりがなあなたのお名前

ご連絡先電話番号 (市外局番からお書き下さい)

ふりがな お戒名もしくは俗名

↓ 至大門 果、 茶 後 近 歌

一至 芝公園駅

**浄土宗 大本山増上寺**(東京都港区芝公園 4-7-35) ■タクシーご利用の場合:「芝の増上寺」とご指定ください。

■公共交通機関をご利用の場合:

|都営地下鉄 三田線 御成門駅/芝公園駅からともに徒歩3分

都営地下鉄 浅草線・大江戸線 大門駅から徒歩5分

● J R線・東京モノレール 浜松町駅から徒歩10分

都営地下鉄 大江戸線 赤羽橋駅から徒歩7分

階の建物右手、北側情徒控室

に受け付けがございます。